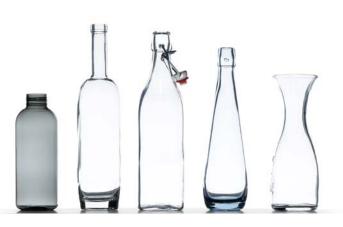

#### BOTTLE RACK

The special wire rack is suitable for bottles in a wide array of sizes, from drink bottles to lab bottles.