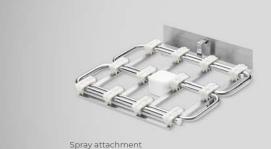

#### SPRAY ATTACHMENT

The spray attachment developed for washing bottles can also be retrofitted for use in all undercounter dishwashers. Funnelshaped spray nozzles squirt the water directly inside the bottle.

A clip-slide system means that the spray attachment can be cleaned without needing any tools.