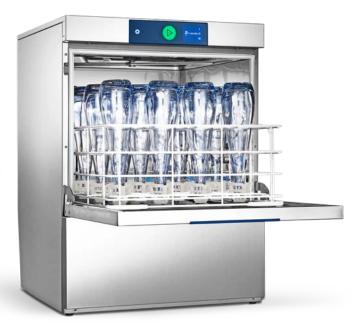

#### MAXIMUM CAPACITY

The HOBART bottle rack can wash 12 bottles in a variety of sizes in just a single wash cycle.

#### BOTTLE RACK

The special wire rack is suitable for bottles in a wide array of sizes, from drink bottles to lab bottles.