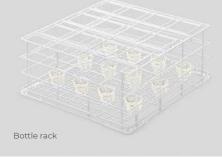

#### MAXIMUM CAPACITY

The HOBART bottle rack can wash 12 bottles in a variety of sizes in just a single wash cycle.

#### BOTTLE RACK

The special wire rack is suitable for bottles in a wide array of sizes, from drink bottles to lab bottles.